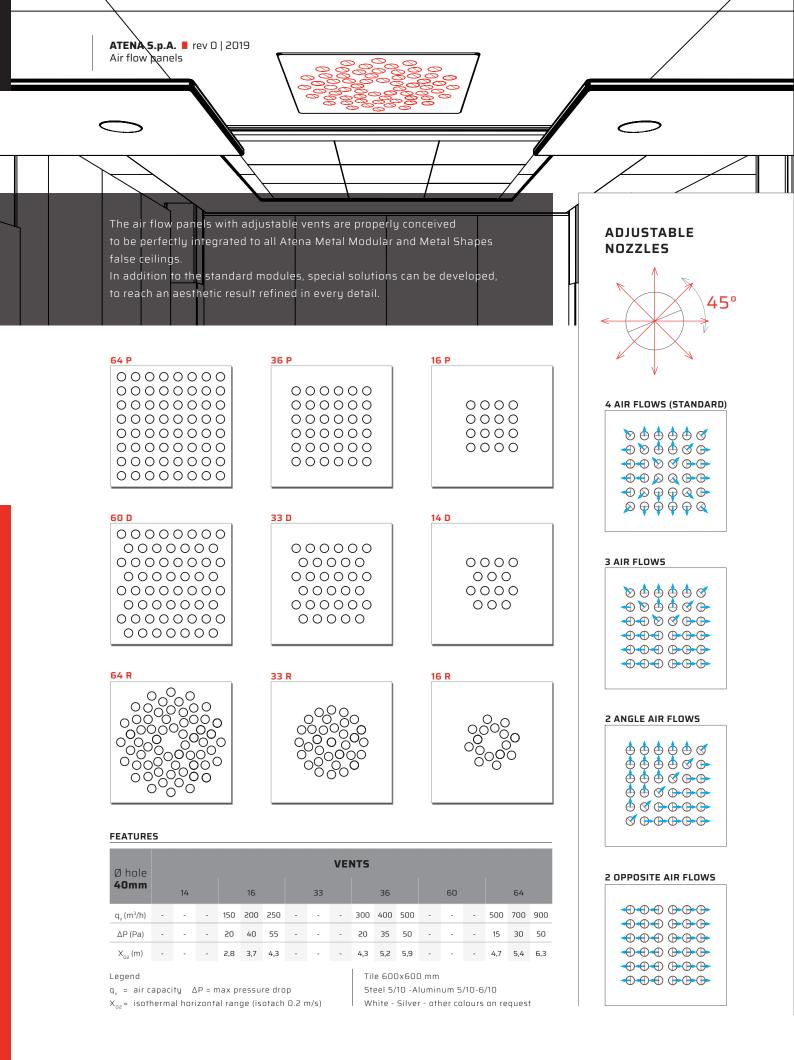

## AIR FLOW PANELS for micro climate comfort

In addition to its false ceilings, Atena supplies the air flow panels with adjustable vents for air distribution.

Standard modules are made up of aluminum or steel tiles 600x600 mm with parallel, diagonal and circular nozzles. Choose among the different solutions or send us your special design.

ATENA S.p.A. Air flow panels - rev 0 | 2019

All dimensions are nominal and expressed in millimeters. All technical specification data and information can be changed without advise. For further information please contact sales department: tel. + 39 0421 75526 export@atena-it.com