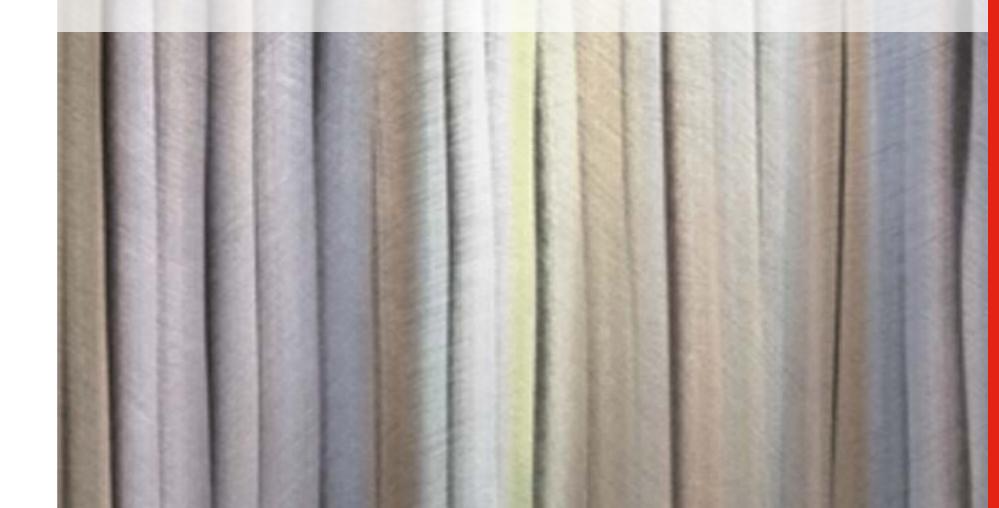

### ART-BRUSHING

**B01 - MADREPERLA** steel | aluminum

**BO2 -OCEAN** steel | aluminum

BO3 - GOTICH MOON steel | aluminum

**BO4 - SEA SUNSET** steel | aluminum

BO5 -LILIUM steel | aluminum

BO6 -MANET steel | aluminum