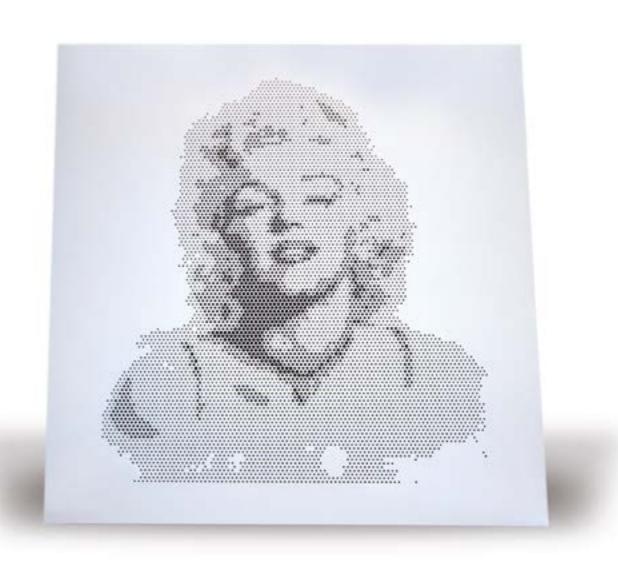

# METAL RIPPLES

ST - WATER EFFECT

DOT-ART

Atena Dot-Art technology powered by the patented ACT / SIGN software convert images into small dots spread over the metal surface.