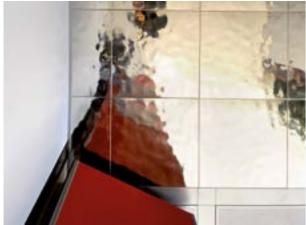

# METAL RIPPLES

ST - WATER EFFECT

DOT-ART

Atena Dot-Art technology powered by the patented ACT / SIGN software convert images into small dots spread over the metal surface.