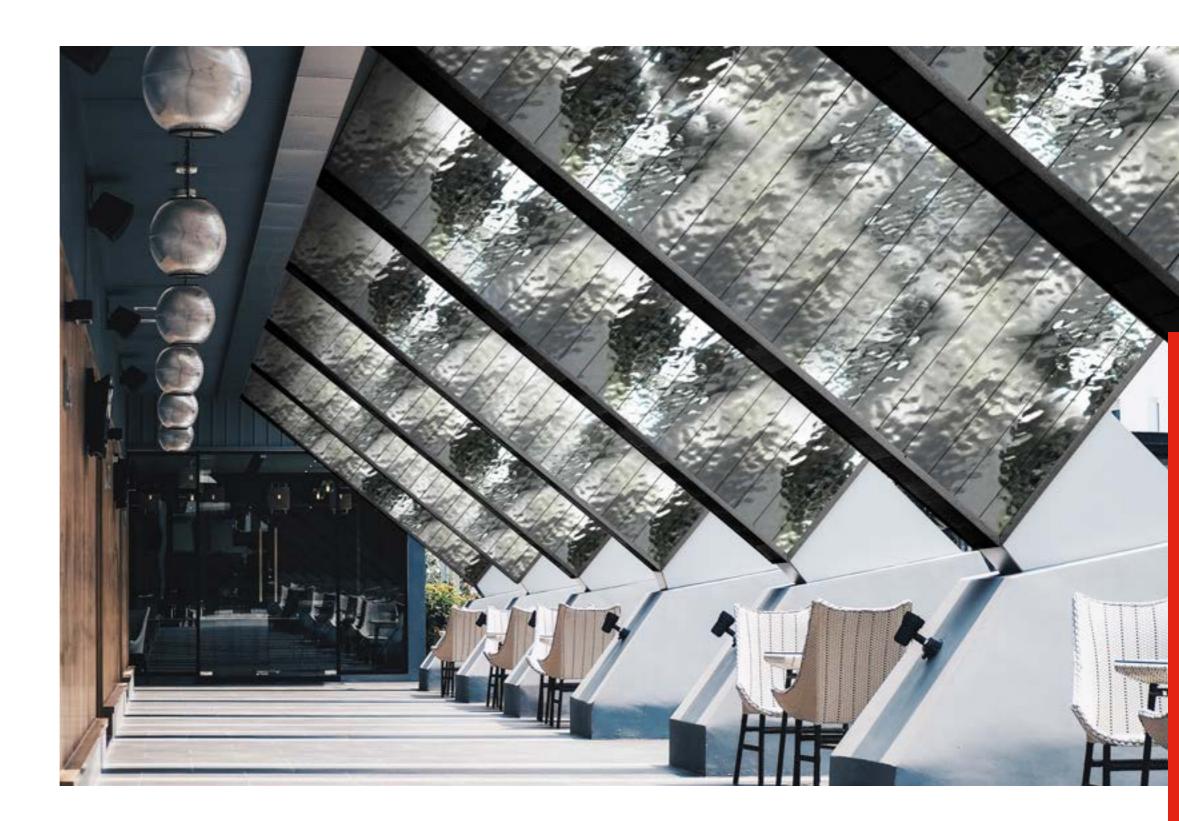

# METAL RIPPLES

ST - WATER EFFECT

DOT-ART

Atena Dot-Art technology powered by the patented ACT / SIGN software convert images into small dots spread over the metal surface.