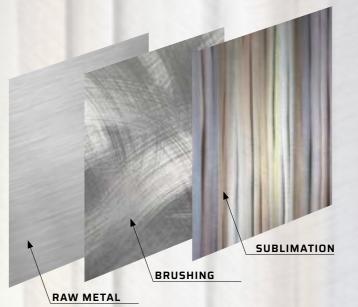

#### THE ARTISTIC PROCESS

The decorative system "Art Brushing" has been conceived to create decorative solutions that combine the beauty of brushed metal and the appeal of a texture sublimation.

One of the most sophisticated process to obtain a very refined result:

- decorative brushing design;
- pre-sublimation treatment and metal sublimation;
- protective coating and metal shaping.