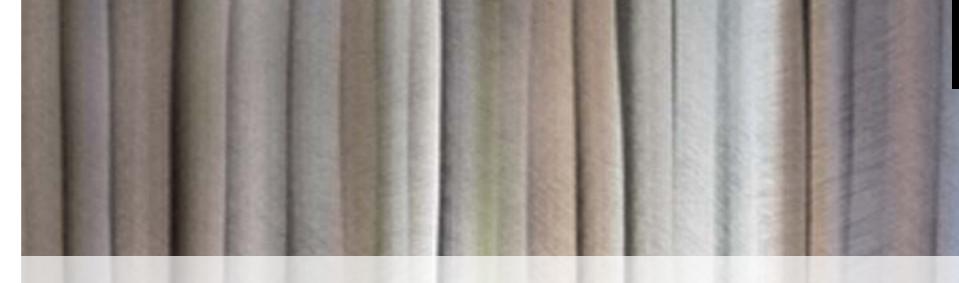

### ART-BRUSHING

**B01 - MADREPERLA** steel | aluminum

**BO2 -OCEAN** steel | aluminum

BO3 - GOTICH MOON steel | aluminum

**BO4 - SEA SUNSET** steel | aluminum

BO5 -LILIUM steel | aluminum

BO6 -MANET steel | aluminum