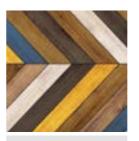

## STANDARD STEEL WOODS

LO4 - LIGHT MAPLE steel 6/10

**LO4 - MEDIUM DURMAST** steel 6/10

LO4 - DARK WALNUT steel6/10

# STANDARD ALUMINUM WOODS

LO7 - MIDIUM PINE aluminum 5-6-7/10

**L13 - CHENE IRLANDAIS** aluminum 5-6-7/10

**L17 - OREGON 4** aluminum 5-6-7/10

**L14 - MADERA BRAZIL** aluminum 5-6-7/10