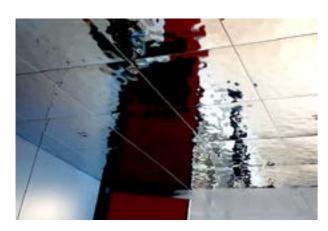

# METAL RIPPLES

ST - WATER EFFECT

DOT-ART

Atena Dot-Art technology powered by the patented ACT / SIGN software convert images into small dots spread over the metal surface.