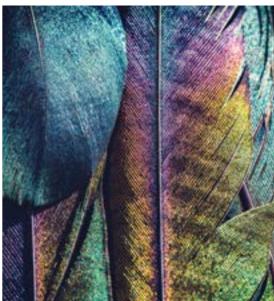

### SUBLIMATIONS

**S01 - TAPESTRY** steel | aluminum

SO2 - MOSAIC steel | aluminum

**S03 - CALEIDO** steel | aluminum

**504 - ABYSSES** steel | aluminum

**S05 - SICILY** steel | aluminum

**S08 - RAINBOW PLUME** steel | aluminum