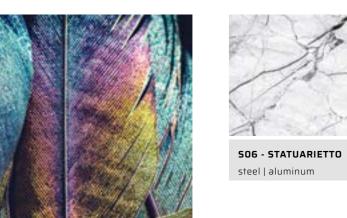

### SUBLIMATIONS

**S01 - TAPESTRY** steel | aluminum

SO2 - MOSAIC steel | aluminum

**S03 - CALEIDO** steel | aluminum

**504 - ABYSSES** steel | aluminum

**S05 - SICILY** steel | aluminum

**S08 - RAINBOW PLUME** steel | aluminum