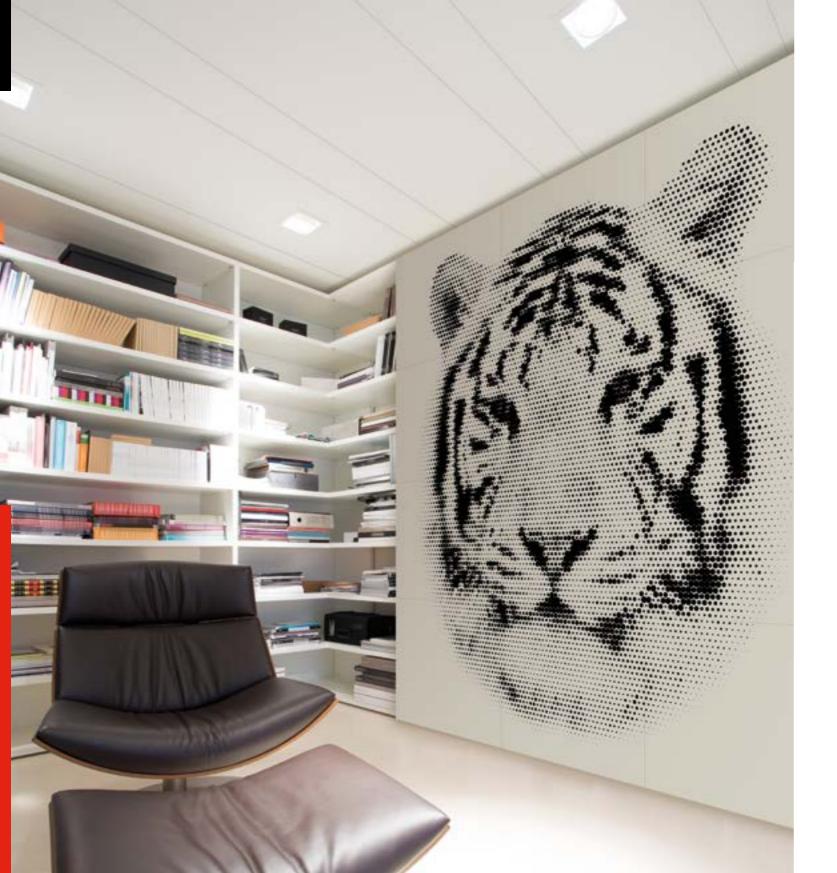

# METAL RIPPLES

ST - WATER EFFECT

DOT-ART

Atena Dot-Art technology powered by the patented ACT / SIGN software convert images into small dots spread over the metal surface.