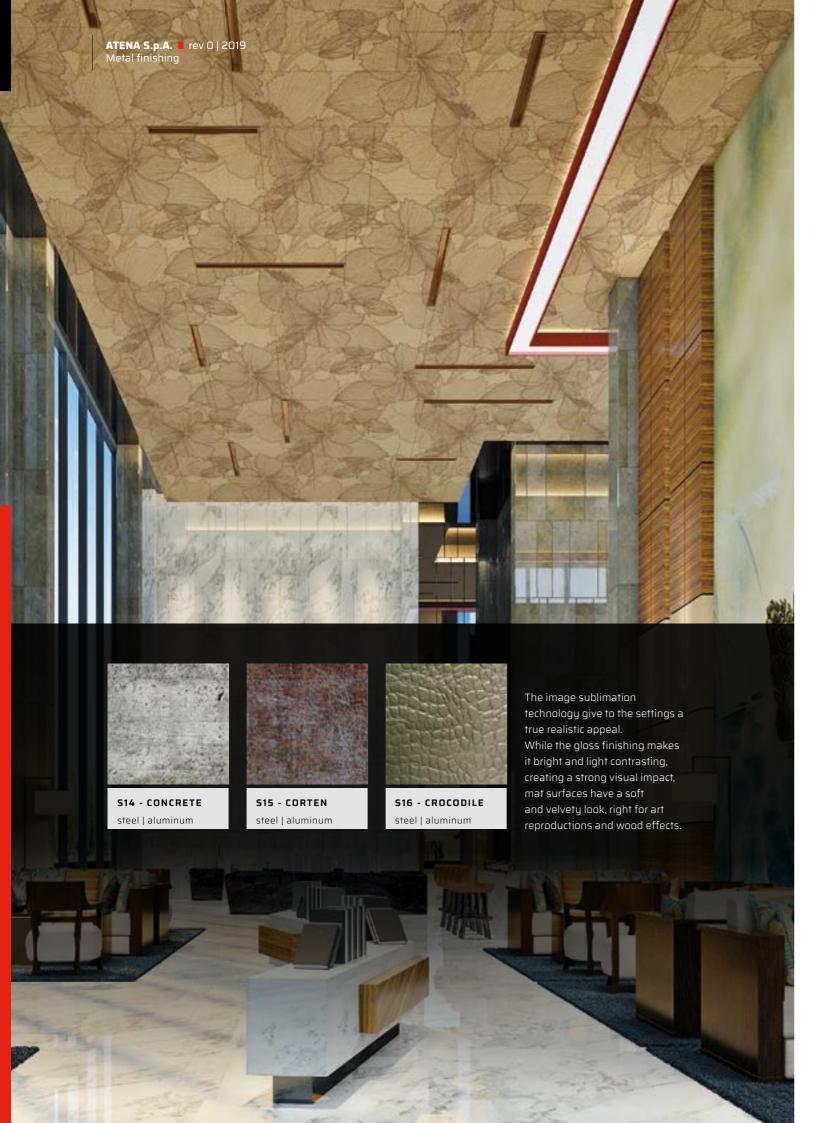

### SUBLIMATIONS

**S01 - TAPESTRY** steel | aluminum

SO2 - MOSAIC steel | aluminum

**S03 - CALEIDO** steel | aluminum

**504 - ABYSSES** steel | aluminum

**S05 - SICILY** steel | aluminum

**S08 - RAINBOW PLUME** steel | aluminum

**S09 - DRAGON EYE** steel | aluminum

S07 - BLUE PRINCESS

steel | aluminum

**S10 - VINTAGE** steel | aluminum

**S11 - LOUNGE** steel | aluminum

**S12 - SEA WOOD** steel | aluminum

**S13 - ALBA** steel | aluminum